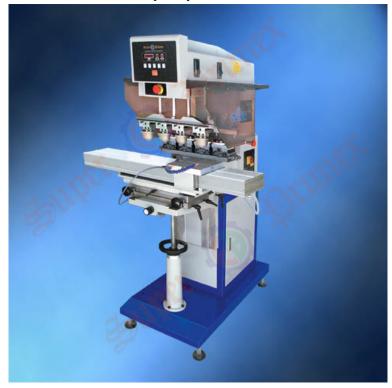

## Pad printer series

SPC-848SD Pneumatic 4-color pad printer with shuttle and sealed ink cup

## **Product Details**

- 1. Four color printing with shuttle;
- 2. Microprocessor control with numerical display leads to easy operation;
- 3. Automatic 5-digit counter installed;
- 4. With aluminum alloy frame, the machine is light and sturdy. Easy inking, fixing, dismounting and cleaning of the ink roller;
- 5. The speed and the vertical stroke of the pad can be adjusted independently;
- 6. The extra function "twice inking, once printing" is designed for thicker ink film;
- 7. For different requirements, the working speed can be adjusted;
- 8. Sweeps forward and backward without pad falling down, to prevent ink drying;
- 9.4-color, 3-color, 2-color, 1-color printing available, the four ink cup can be independently adjusted for color registration;
- 10. With air jet for fast drying.

| Standard plate size | 250x100 mm        |
|---------------------|-------------------|
| Worktable           | 238x190 mm        |
| Max.printing speed  | 700 pcs/hr        |
| Air consumption     | 508 L/min (6bar)  |
| Dimensions          | 1120x1060x1650 mm |
| Ink cup size        | diameter:90 mm    |
| Weight              | 260 Kg            |