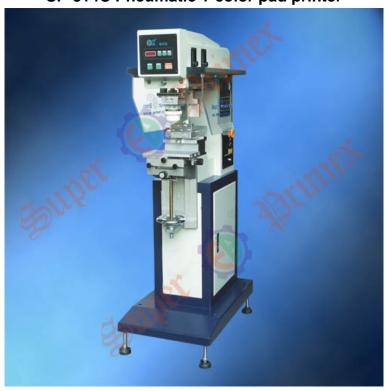

## **Pad printer series**

## **Product Details**

- 1.Each function controlled by microprocessor for easy operation;
- 2. Five-digit auto counter built in;
- 3. High quality aluminium alloy is used to make structure solid and weight light;
- 4.Ink roller is used for ink covering, so it is easy to clean, install and uninstall;
- 5.Independent pad up/down stroke and speed adjustment;
- 6. Auto balanced doctor blade available for efficient ink scraping;
- 7. Printing speed adjustable to fulfil various requirements;
- 8. "Inking twice, printing once" for thick ink film;
- 9. Able to sweep forward/backward without lowering pad to avoid ink drying at intervals;
- 10.2-color and 1-color printing available;
- 11. Drying with auto air blowing for easy color registration.

| Standard plate size | 100x100mm      |
|---------------------|----------------|
| Worktable           | 115x200mm      |
| Max.printing speed  | 1300pcs/hr     |
| Air consumption     | 86L/min(6bar)  |
| Dimensions          | 662x412x1310mm |
| Weight              | 75Kg           |