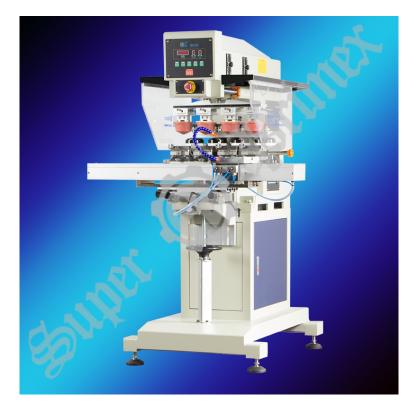

## SPC-846SD Pneumatic 4-colour pad printer with shuttle and sealed ink cup

**Product Details** 1.Four color printing with shuttle; 2. Microprocessor control with numerical display leads to easy operation; 3. Automatic 5-digit counter installed; 4.With aluminum alloy frame, the machine is light and sturdy. Easy inking, fixing, dismounting and cleaning of the ink roller; 5. The speed and the vertical stroke of the pad can be adjusted independently; 6. The extra function "twice inking, once printing" is designed for thicker ink film; 7.For different requirements, the working speed can be adjusted; 8.Sweeps forward and backward without pad falling down, to prevent ink drying; 9.4-color, 3-color, 2-color, 1-color printing available, the four ink cup can independently adjustable for color registration; 10.With air jet for fast dryin. Standard plate size 250x100 mm Worktable 200x160 mm Max.printing speed 800 pcs/hr Air consumption 353 L/min (6bar) Dimensions 1025x946x1420 mm diameter:90 mm Ink cup size Weight 170 Kg