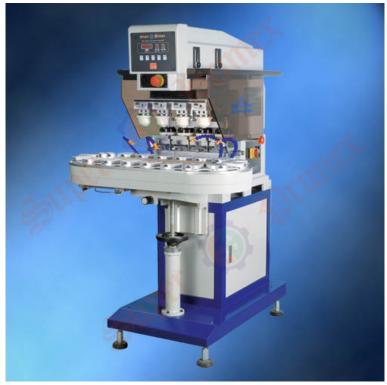

## Pad printer series

SPC-846D Pneumatic 4-color pad printer with sealed ink cup and conveyor

## **Product Details**

- 1.Gear-driven conveyor table adopted for smoothly running;
- 2. Microprocessor control with numerical display leads to easy operation;
- 3. Automatic 5-digit counter installed;
- 4. High quality aluminum alloy is used to make structure solid and weight light;
- 5.Pad up/down stroke and speed can be adjusted independently;
- 6.Ink cup is durable and it is easy to install and remove;
- 7. Printing speed is adjustable to meet different requirements;
- 8.Extra function "twice inking, once printing" is designed for thicker ink film;
- 9. Unique "ink cup plus scraping ring" structure ensures perfect printing effect;;
- 10.4-color, 3-color, 2-color, 1-color printing available, the four ink cup can be independently adjusted for color registration;
- 11.Sealed ink cup holds ink without evapouration, splash, pollution, instead, 50% saving. Good working environment created;
- 12. Auto-blowing air ensures quick curing;
- 13. Added with protection cover that complying with CE safty standard.

| Standard plate size | 250x100 mm       |
|---------------------|------------------|
| Worktable           | 100x70 mm        |
| Max.printing speed  | 1200 pcs/hr      |
| Air consumption     | 259 L/min (6bar) |
| Dimensions          | 1111x872x1420 mm |
| Ink cup size        | diameter:90 mm   |