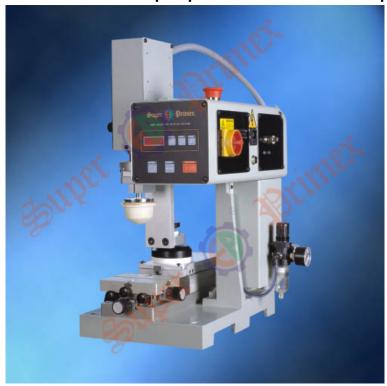

## **Product Details**

- 1. Microprocessor conotrol, easy operate;
- 2. With the scaled ink cup, no evaporation, no splash, no pollution, 50% ink saving;
- 3. Consistent sealed ink concentration, no thinner or retarder is needed for 6-8 hours.
- 4. When work finished, no need to remove the ink and clean the ink cup;
- 5. Reasonable and perfect design of scraper and ink cup ensures high quality of products;
- 6. Automatic five-digit counter buit-in;
- 7. Easy to be assembled or disassembled, the durable ink cup has a long service life;
- 8. High quality aluminum alloy frame makes machine weight light and steady;
- 9. The speed and the vertical stroke of the plastic heads can be adjusted independently;
- 10. The extra function "twice inking, once printing" is designed for thicker ink film;
- 11. For different requirements, the working speed can be adjusted.

| Standard plate size | 230x100mm     |
|---------------------|---------------|
| Worktable           | 100x130mm     |
| Max.printing speed  | 1300pcs/hr    |
| Air consumption     | 60L/min(6bar) |
| Dimensions          | 400x380x593mm |
| Ink cup size        | Ã~90 mm       |
| Weight              | 32 Kg         |