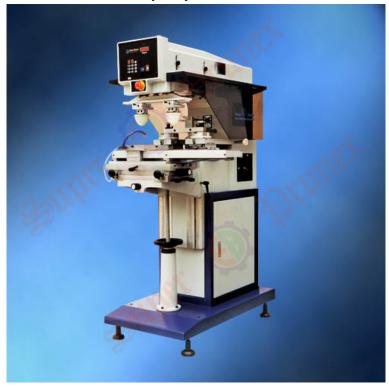

## Pad printer series

SPC-828SD Pneumatic 2-color pad printer with shuttle and sealed ink cup

## **Product Details**

- 1. Double color printing, shuttle driven by pneumatic system;
- 2. Microprocessor control, easy and convenient operation;
- 3. Automatic 5-digit counter installed;
- 4. With aluminum alloy frame, the machine is light and sturdy. Easy inking, fixing, dismounting and cleaning of the ink roller;
- 5. The speed and the vertical stroke of the pad can be adjusted independently;
- 6.Ink blade can be automatically balanced, ensures a perfect ink scraping;
- 7. The extra function "twice inking, once printing" is designed for thicker ink film;
- $\hbox{8.For different requirements, the working speed can be adjusted;}\\$
- 9. Sweeps forward and backward without pad falling down, to prevent ink drying;
- 10.2-color, 1-color printing available, the two printing units can be adjustable independently;
- 11. With air jet for fast drying.

| Standard plate size | 125x280 mm       |
|---------------------|------------------|
| Worktable           | 160x200 mm       |
| Max.printing speed  | 750 pcs/hr       |
| Air consumption     | 310 L/min (6bar) |
| Dimensions          | 1120x800x1650 mm |
| Ink cup size        | diameter:120 mm  |
| Weight              | 245 Kg           |