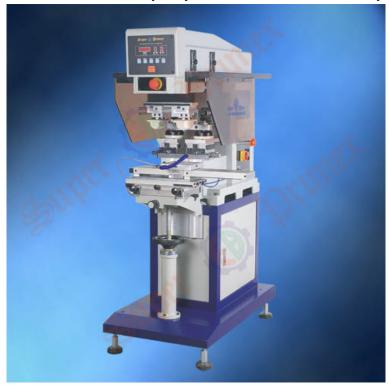

## Pad printer series

SPC-826SD Pneumatic 2-color pad printer with sealed ink cup and shuttle

## **Product Details**

- 1. Double color printing, shuttle driven by pneumatic system.
- 2. Microprocessor control, easy and convenient operation.
- 3. Automatic 5-digit counter installed.
- 4. With aluminum alloy frame, the machine is light and sturdy. Easy inking, fixing, dismounting and cleaning of the ink roller.
- 5. The speed and the vertical stroke of the pad can be adjusted independently.
- 6.Ink blade can be automatically balanced, ensures a perfect ink scraping.
- 7. The extra function "twice inking, once printing" is designed for thicker ink film.
- $8. For \ different \ requirements, the working speed can be adjusted.$
- 9. Sweeps forward and backward without pad falling down, to prevent ink drying.
- 10.2-color, 1-color printing available, the two printing units can be adjustable independently.
- 11. With air jet for fast drying.