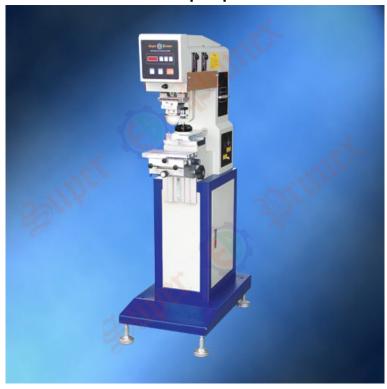

## Pad printer series

## **Product Details**

- 1. Microprocessor control, easy operate;
- 2. With the sealed ink cup, no evaporation, no splash, no pollution, 50% ink saving;
- 3. Consistent sealed ink concentration, no thinner or retarder is needed for 6-8 hours;
- 4. When work finished, no need to remove the ink and clean the ink cup;
- 5. Reasonable and perfect design of scraper and ink cup, good agility ensures the high quality of products;
- 6. Automatic five-digit counter installed;
- 7. Easy to be assembled or disassembled, the durable ink cup has a long service life;
- 8. With aluminum alloy frame, the machine is light and sturdy;
- 9. The speed and the vertical stroke of the plastic heads can be adjusted independently;
- 10. The extra function "twice inking, once printing" is designed for thicker ink film;
- 11. For different requirements, the working speed can be adjusted.

| Standard plate size | 220x100mm      |
|---------------------|----------------|
| Worktable           | 115x200mm      |
| Max.printing speed  | 1300pcs/hr     |
| Air consumption     | 86L/min(6bar)  |
| Dimensions          | 662x412x1310mm |
| Ink cup size        | diameter:90 mm |
| Weight              | 75Kg           |
|                     |                |