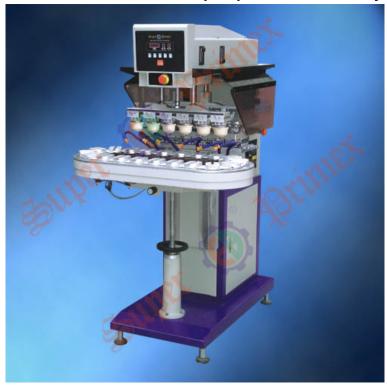

## **Product Details**

- 1.Six color printing with vertical conveyor;
- 2. Microprocessor control with numerical display leads to easy operation;
- 3. Automatic 5-digit counter installed;
- 4. With aluminum alloy frame, the machine is light and sturdy. Easy inking, fixing, dismounting and cleaning of the ink roller;
- 5. The speed and the vertical stroke of the pad can be adjusted independently;
- 6.Ink blade can be automatically balanced, ensures a perfect ink scraping;
- 7. The extra function "twice inking, once printing" is designed for thicker ink film;
- $\hbox{8.For different requirements, the working speed can be adjusted;}\\$
- 9. Sweeps forward and backward without pad falling down, to prevent ink drying;
- 10.6-color, 3-color, 1-color printing available, the six ink cup can independently adjustable for color registration;
- 11. With air jet for fast drying.

| Standard plate size | 100x200 mm        |
|---------------------|-------------------|
| Worktable           | 100x70 mm         |
| Max.printing speed  | 1000 pcs/hr       |
| Air consumption     | 321 L/min (6bar)  |
| Dimensions          | 1194x1135x1650 mm |
| Weight              | 315 Kg            |