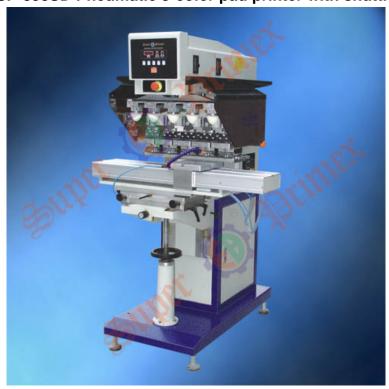

## **Pad printer series**

## **Product Details**

- 1. Microprocessor control, easy and convenient;
- 2. Equipped with shuttle table, 5 working stations;
- 3. Five-digit automatic counter installed;
- 4. With aluminum alloy frame, the machine is light and sturdy;
- 5. Easy inking, fixing, dismounting and cleaning of the ink roller;
- 6.Independent adjustment of pad stroke and speed;
- 7. Automatic balance of doctor blade ensures perfect ink scraping;
- 8. The extra function "twice inking, once printing" is designed for thicker ink film;
- 9. The five ink cup bases are independently adjustable for color registering.

| Standard plate size | 200x100 mm       |
|---------------------|------------------|
| Worktable           | 238x190 mm       |
| Max.printing speed  | 400 pcs/hr       |
| Air consumption     | 311 L/min (6bar) |
| Dimensions          | 1120x946x1650 mm |
| Weight              | 280 Kg           |