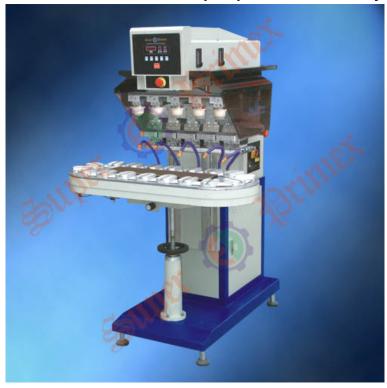

## Pad printer series

## **Product Details**

- 1. Five color printing with vertical conveyor;
- 2. Microprocessor control with numerical display leads to easy operation;
- 3. Automatic 5-digit counter installed;
- 4. With aluminum alloy frame, the machine is light and sturdy. Easy inking, fixing, dismounting and cleaning of the ink roller;
- 5. The speed and the vertical stroke of the pad can be adjusted independently;
- 6.Ink blade can be automatically balanced, ensures a perfect ink scraping;
- 7. The extra function "twice inking, once printing" is designed for thicker ink film;
- $\hbox{8.For different requirements, the working speed can be adjusted;}\\$
- 9. Sweeps forward and backward without pad falling down, to prevent ink drying;
- 10.4-color, 2-color, 1-color printing available, the four ink cup can independently adjustable for color registration;
- 11. With air jet for fast drying.

| Standard plate size | 200x100 mm        |
|---------------------|-------------------|
| Worktable           | 100x70 mm         |
| Max.printing speed  | 1000 pcs/hr       |
| Air consumption     | 325 L/min (6bar)  |
| Dimensions          | 1194x1026x1650 mm |
| Weight              | 305 Kg            |