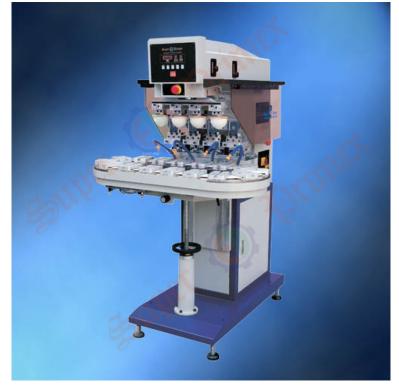

## SP-848D Pneumatic 4-colour pad printer with conveyor

| Product Details                                                                         |                  |
|-----------------------------------------------------------------------------------------|------------------|
| 1.Each function controlled by microprocessor for easy operation;                        |                  |
| 2.Five-digit auto counter built in;                                                     |                  |
| 3. High quality aluminium alloy is used to make structure solid and weight light;       |                  |
| 4.Ink roller is used for ink covering, so it is easy to clean, install and uninstall;   |                  |
| 5.Independent pad up/down stroke and speed adjustment;                                  |                  |
| 6.Auto balanced doctor blade available for efficient ink scraping;                      |                  |
| 7.Printing speed adjustable to fulfil various requirements;                             |                  |
| 8."Inking twice, printing once" for thick ink film;                                     |                  |
| 9.Able to sweep forward/backward without lowering pad to avoid ink drying at intervals; |                  |
| 10.4-color, 2-color and 1-color printing available;                                     |                  |
| 11.Drying with auto air blowing for easy color registration.                            |                  |
| Standard plate size                                                                     | 200x100 mm       |
| Worktable                                                                               | 100x70 mm        |
| Max.printing speed                                                                      | 1000 pcs/hr      |
| Air consumption                                                                         | 324 L/min (6bar) |
| Dimensions                                                                              | 1193x925x1650 mm |
| Weight                                                                                  | 290 Kg           |