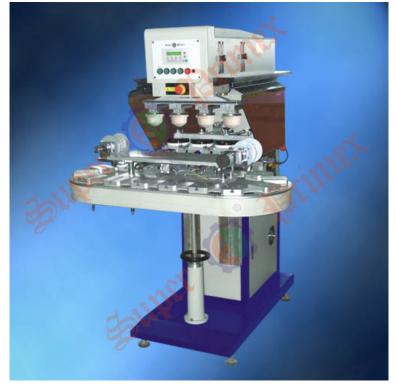

## SP-8410D Pneumatic 4-color pad printer with conveyor

| Product Details                                                                          |                   |
|------------------------------------------------------------------------------------------|-------------------|
| 1.Each function is controlled by microprocessor for easy operation;                      |                   |
| 2.5-digit auto counter built in;                                                         |                   |
| 3. High quality aluminium alloy is used to make structure solid and weight light;        |                   |
| 4.Ink roller is used for ink covering, so it is easy to clean, install and uninstall;    |                   |
| 5.Independent pad up/down stroke and speed adjustment;                                   |                   |
| 6.Auto balanced doctor blade available for efficient ink scraping;                       |                   |
| 7.Printing speed adjustable to fulfil various requirements;                              |                   |
| 8."Inking twice, printing once" for thick ink film;                                      |                   |
| 9. Able to sweep forward/backward without lowering pad to avoid ink drying at intervals; |                   |
| 10.4-color, 2-color and 1-color printing available;                                      |                   |
| 11.Drying with auto air blowing for easy color registration.                             |                   |
| Standard plate size                                                                      | 250x125 mm        |
| Worktable                                                                                | 125x100 mm        |
| Max.printing speed                                                                       | 900 pcs/hr        |
| Air consumption                                                                          | 650 L/min (6bar)  |
| Dimensions                                                                               | 1385x1179x1750 mm |
| Weight                                                                                   | 380 Kg            |