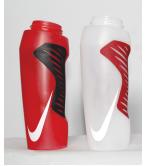

Ink cup Pad Printer with Vertical Conveyor



## **Features**

- 1-color pad printer with ink cup and adopts rotary table conveyor worktable;
- Equipped with air heating device;
- High-quality aluminum alloy is used to make structure robust and weight light;
- Equipped with sealed ink cup ,ink density is stable; no need to add solvent for 6-8 hours, lesser volatile , no splashing ,so it save ink for more than 50% also operating environment is clean and comfortable;
- Ink cup is durable and the removal and installation is convenient;
- Dwell time at each position is adjustable to meet different printing requirements;
- "Twice inking, one printing function" is designed for thicker ink film;
- Unique cup-edge structure ensures neat ink scraping; the printing outcome is sharp and beautiful.



Printing Sample

 $\Phi$  90(mm)

24

100x250(mm)

350(L/min)

## **Technical Data**

- Ink cup diameter
- Standard plate
- workpieces
- Air consumption
- Max.printing speed
- Niose (dB)
- <80

1800(pcs/hr)

- Dimensions
- Weight
- 1430x3000x1460(mm)
- 400(kg)