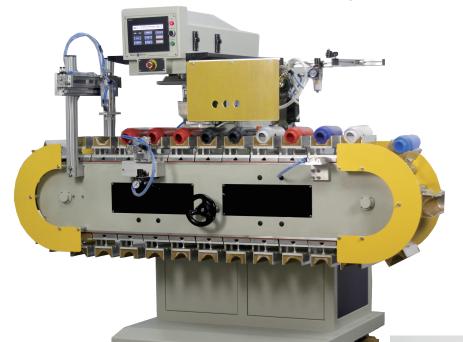

## SPCT-818VDH

1 color Ink cup Pad Printer with Vertical Conveyor

## **Features**

- 1-color pad printer with ink cup and adopts rotary table conveyor worktable;
- Equipped with air heating device;
- High-quality aluminum alloy is used to make structure robust and weight light;
- Equipped with sealed ink cup ,ink density is stable; no need to add solvent for 6-8 hours, lesser volatile , no splashing ,so it save ink for more than 50% also operating environment is clean and comfortable;
- Ink cup is durable and the removal and installation is convenient;
- Dwell time at each position is adjustable to meet different printing requirements;
- "Twice inking, one printing function" is designed for thicker ink film;
- Unique cup-edge structure ensures neat ink scraping; the printing outcome is sharp and beautiful.

## **Technical Data**

- Ink cup diameter
- Standard plate
- workpieces
- Air consumption
- Max.printing speed
- Niose (dB)
- <80

1800(pcs/hr)

- Dimensions
- Weight
- 1430x3000x1460(mm)
- 400(kg)