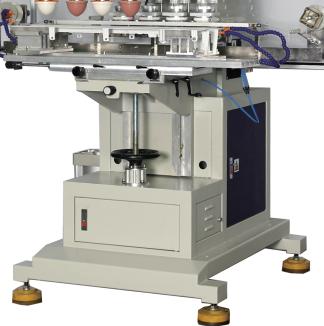

## SPCCSF2-848SDUQ1

Double Servo Motor Four Color Pad Printing Machine with independent shuttling Pads

& Cleaning Device

## **Function**

PLC controls each function for easy operation.

 The front/back, left/right of pad heads are controlled and driven by servo motor independently.

 Inking by ink cup, ink viscosity is stable and no need to add any solvents in 6 to 8 hours, low evaporation, no splashing. Up to 50% ink saving; Good working environment retains.

Convenient ink cup installation and remove for durable use.

Safety hood is equipped to meet safety requirements.

Dwell times are adjustable to meet different requirements.

Four independent pads up/down stroke are adjustable;

## **Technical data**

| Ink cup diameter | Ф90mm         |
|------------------|---------------|
| ink (up diameter | (1) 9()(1)(1) |

Steel plate size 100x250mm

Air consumption 100 L/min

Rated power 1000W

Outline dimension 1290 x 1490 x 1800 mm