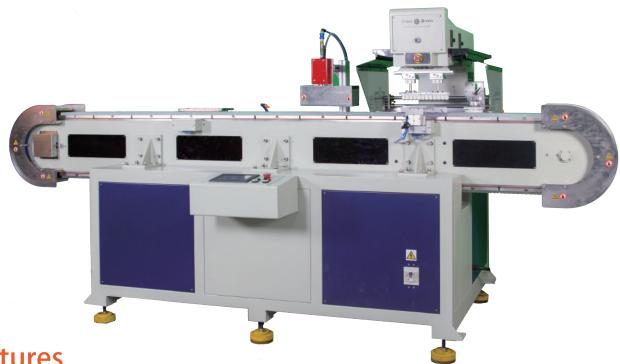

# SPCS-818JHVD1

### 1-Color Pad Printer with Sealed Ink Cup & Servo driven vertical conveyor

#### **Features**

- PLC controlled functions, user friendly interface, simple and convenient operation;
- High-quality aluminum alloy is used to make structure robust and weight light;
- Left/right movements of worktables are driven by High-precision servo motor;
- Equipped with sealed ink cup, ink density is stable; no need to add solvent for 6-8 hours, lesser volatile, no splashing, so it save ink for more than 50% also operating environment is clean and comfortable;
- Ink cup is durable and the removal and installation is convenient;
- Dwell time at each position is adjustable to meet different printing requirements;
- "Twice inking, one printing function" is designed for thicker ink film;
- Unique cup-edge structure ensures neat ink scraping; the printing outcome is sharp and beautiful;