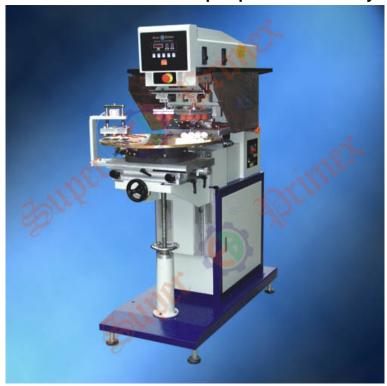

## **Product Details**

Turntable utilizing for workpiece loading, unloading and printing simultaneously, safty and consistency guaranteed.

Durable microprocessor controls and simplifies the operations for high automation.

High quality aluminum structure used for light weight and long life.

Ink flooding by ink roller that is convenient for loading, unloading and cleaning.

Independent adjustment on printing stroke and printing speed for each pad.

Auto balanced doctor blade ensures efficient scraping.

"Twice ink sticking for once printing" function is designed for getting thicker ink and better printing result.

Ink flooding is available that prevent ink from fast drying when at intervals

Auto air blowing device is adopted for fast ink adhesion after ink transfering.

| Standard plate size | 200x150 mm       |
|---------------------|------------------|
| Worktable           | -                |
| Max.printing speed  | 800 pcs/hr       |
| Air consumption     | 351 L/min (6bar) |
| Dimensions          | 1410x660x1650 mm |
| Weight              | 300 Kg           |