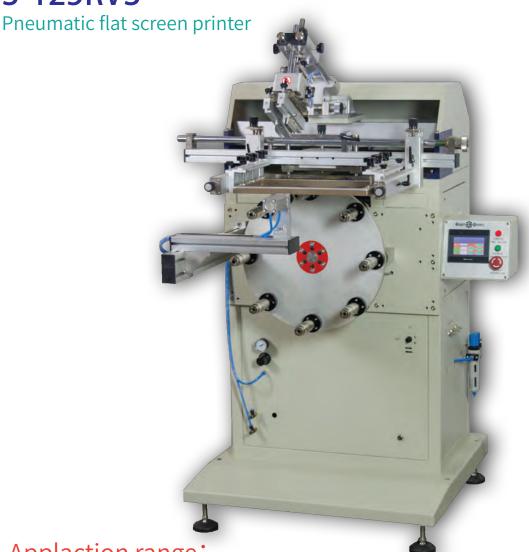

## **S-125RVS**

Applaction range:

printing cylindrical surfaces

## **Function**

- PLC control with high automation and easy operation;
- Automatic ink scraper, automatic squeegee and automatic tune table.
- Auto balanced squeegee to ensure equalized printing pressure;
- Special made for printing cylindrical surfaces.
- Printing stroke and speed are adjustable to meet different requirements;
- Vertical tune table indexing at high accuracy.