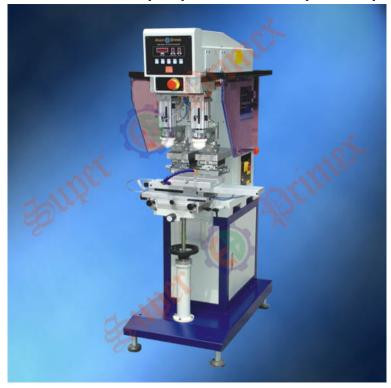

## Pad printer series

SP-826SDQ1 Pneumatic 2 color pad printer with independent pad and shuttle

## **Product Details**

- 1. Cylinder driving shuttle-table adopted for 2 colors printing;
- 2. Microprocessor controls each function that leads to simple operation;
- 3.5 digit auto counter built in;
- 4. High quality aluminum used to make structure solid and weight light;
- 5.Ink roller for ink sticking, convenient for installation, dismantle and cleaning;
- 6. Auto balanced doctor blade for efficiently ink-scraping;
- 7. Printing speed is adjustable to meet various printing requirements;
- 8.Extra function of "Inking twice for printing once" to remain thicker ink film;
- 9.Ink flooding constantly without pad lowering down to prevent ink from drying when at intervals;
- 10. Available to printing 1 color, 2 color;
- 11. With function of auto drying, color registration is simple;
- 12. Each doctor blade can be adjusted for it height that ensures scraping perfectly;
- 13. Each pad can be adjusted for it height that meets different requirements.

| Standard plate size | 150×100mm        |
|---------------------|------------------|
| Worktable           | 128x140 mm       |
| Max.printing speed  | 1100 pcs/hr      |
| Air consumption     | 220 L/min (6bar) |
| Dimensions          | 974x638x1505 mm  |
| Weight              | 185 Kg           |