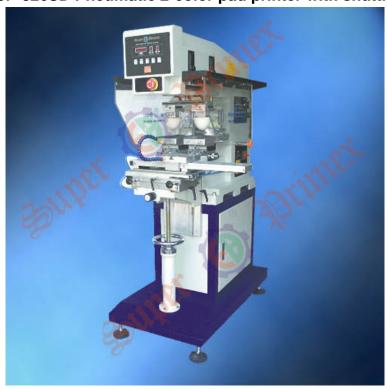

## Pad printer series

## Product Details

- 1.Each function controlled by microprocessor for easy operation;
- 2.5-digit auto counter built in;
- 3. High quality aluminium alloy is used to make structure solid and weight light;
- 4.Ink roller is used for ink covering, so it is easy to clean, install and uninstall;
- 5.Independent pad up/down stroke and speed adjustment;
- 6. Auto balanced doctor blade available for efficient ink scraping;
- 7. Printing speed adjustable to fulfil various requirements;
- 8. "Inking twice, printing once" for thick ink film;
- 9. Able to sweep forward/backward without lowering pad to avoid ink drying at intervals;
- 10.2-color and 1-color printing available;
- 11. Drying with auto air blowing for easy color registration.

| Standard plate size | 150x100 mm       |
|---------------------|------------------|
| Worktable           | 128x140 mm       |
| Max.printing speed  | 1100 pcs/hr      |
| Air consumption     | 285 L/min (6bar) |
| Dimensions          | 974x638x1420 mm  |
| Weight              | 156 Kg           |