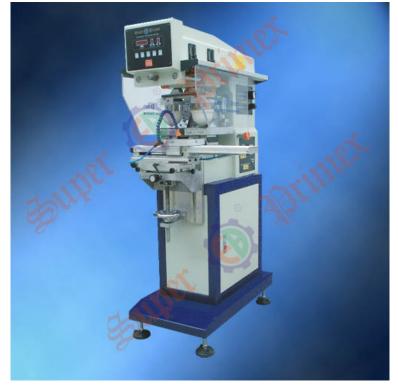

## SP-826SC Pneumatic 2-color pad printer with shuttle

| Product Details                                                                           |                  |
|-------------------------------------------------------------------------------------------|------------------|
| 1.Microprocessor controls each function and operation is easy;                            |                  |
| 2.Ink is applied by ink roller which is easy to remove and clean;                         |                  |
| 3.Independent adjustment on pad up/down stroke and speed;                                 |                  |
| 4.Doctor blade is balanced automatically and ink is scraped cleanly;                      |                  |
| 5.Adjustable printing speed meets different requirements;                                 |                  |
| 6.Be able to sweep forward/backward without lowering pad to avoid ink drying when paused; |                  |
| 7.Twice inking and once printing are available so to get thicker ink film.                |                  |
| Standard plate size                                                                       | 150x100 mm       |
| Worktable                                                                                 | 128x140 mm       |
| Max.printing speed                                                                        | 1000 pcs/hr      |
| Air consumption                                                                           | 132 L/min (6bar) |
| Dimensions                                                                                | 776x602x1340 mm  |
| Weight                                                                                    | 145 Kg           |