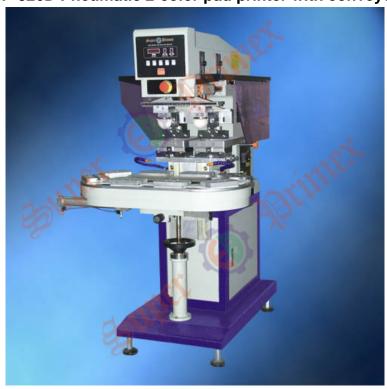

## Pad printer series

## **Product Details**

- 1. Double color printing, shuttle driven by pneumatic system;
- 2. Microprocessor control, easy and convenient operation;
- 3. Automatic 5-digit counter installed;
- 4. With aluminum alloy frame, the machine is light and sturdy with Easy inking, fixing, dismounting and cleaning of the ink roller;
- 5. The speed and the vertical stroke of the pad can be adjusted independently;
- 6.Ink blade can be automatically balanced, ensures a perfect ink scraping;
- 7. The extra function "twice inking, once printing" is designed for thicker ink film;
- $\hbox{8.For different requirements, the working speed can be adjusted;}\\$
- 9. Sweeps forward and backward without pad falling down, to prevent ink drying;
- 10.2-color, 1-color printing available, the two printing units can be adjustable independently;
- 11. With air jet for fast drying.

| Standard plate size | 150x150 mm       |
|---------------------|------------------|
| Worktable           | 94x148 mm        |
| Max.printing speed  | 1200 pcs/hr      |
| Air consumption     | 256 L/min (6bar) |
| Dimensions          | 1111x820x1420 mm |
| Weight              | 180 Kg           |