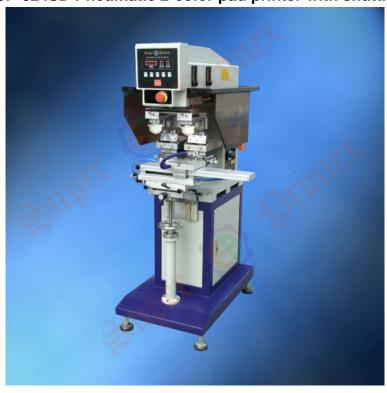

## **Product Details**

- 1.Each function controlled by microprocessor for easy operation;
- 2. Five-digit auto counter built in;
- 3. High quality aluminium alloy is used to make structure solid and weight light;
- 4.Ink roller is used for ink covering, so it is easy to clean, install and uninstall;
- 5.Independent pad up/down stroke and speed adjustment;
- 6. Auto balanced doctor blade available for efficient ink scraping;
- 7. Printing speed adjustable to fulfil various requirements;
- 8. "Inking twice, printing once" for thick ink film;
- 9. Able to sweep forward/backward without lowering pad to avoid ink drying at intervals;
- 10.2-color and 1-color printing available;
- 11. Drying with auto air blowing for easy color registration.

| Standard plate size | 100x100 mm       |
|---------------------|------------------|
| Worktable           | 128x140 mm       |
| Max.printing speed  | 1200 pcs/hr      |
| Air consumption     | 160 L/min (6bar) |
| Dimensions          | 861x618x1370 mm  |
| Weight              | 127 Kg           |