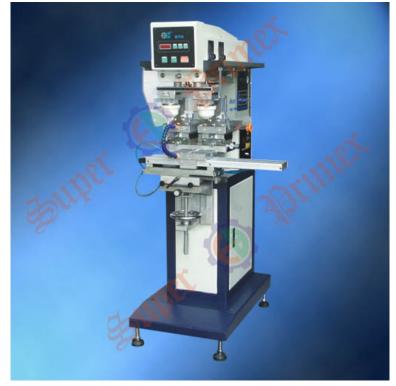

## SP-824SC Pneumatic-2-color pad printer with shuttle

| Product Details                                                                           |                 |
|-------------------------------------------------------------------------------------------|-----------------|
| 1.Microprocessor controls each function and operation is easy;                            |                 |
| 2.Ink is applied by ink roller which is easy to remove and clean;                         |                 |
| 3.Independent adjustment on pad up/down stroke and speed;                                 |                 |
| 4.Doctor blade is balanced automatically and ink is scraped cleanly;                      |                 |
| 5.Adjustable printing speed meets different requirements;                                 |                 |
| 6.Be able to sweep forward/backward without lowering pad to avoid ink drying when paused; |                 |
| 7.Twice inking and once printing are available so to get thicker ink film.                |                 |
| Standard plate size                                                                       | 100x100 mm      |
| Worktable                                                                                 | 128x140 mm      |
| Max.printing speed                                                                        | 1100 pcs/hr     |
| Air consumption                                                                           | 90 L/min (6bar) |
| Dimensions                                                                                | 662x600x1310 mm |
| Weight                                                                                    | 90 Kg           |