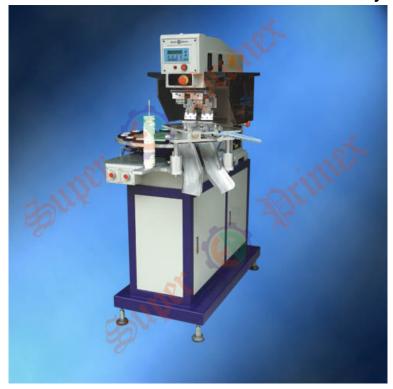

## SP-824RDQ Pneumatic 2-Color Pad Printer with Rotary Table

## **Product Details**

Auto unloading system

Turntable utilizing for workpiece loading, unloading and printing simultaneously, safty and consistency guaranteed.

Durable microprocessor controls and simplifies the operations for high automation.

Auto air blowing device is adopted for fast ink adhesion after ink transfering.

| Standard plate size | 100x100 mm       |
|---------------------|------------------|
| Worktable           | -                |
| Max.printing speed  | 1000 pcs/hr      |
| Air consumption     | 200 L/min (6bar) |
| Dimensions          | 1210x850x1458 mm |
| Weight              | 200 Kg           |