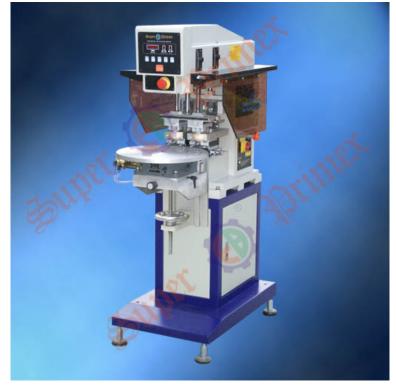

## SP-824RD Pneumatic 2-color pad printer with rotary table

| Product Details                                                                                                                 |                  |
|---------------------------------------------------------------------------------------------------------------------------------|------------------|
| 1.Microprocessor control with numerical display leads to easy operation;                                                        |                  |
| 2.Automatic 5-digit counter installed;                                                                                          |                  |
| 3. With aluminum alloy frame, the machine is light and sturdy. Easy inking, fixing, dismounting and cleaning of the ink roller; |                  |
| 4. The speed and the vertical stroke of the pad can be adjusted independently;                                                  |                  |
| 5.Ink blade can be automatically balanced, ensures a perfect ink scraping;                                                      |                  |
| 6. The extra function "twice inking, once printing" is designed for thicker ink film;                                           |                  |
| 7.For different requirements, the working speed can be adjusted;                                                                |                  |
| 8.Sweeps forward and backward without pad falling down, to prevent ink drying;                                                  |                  |
| 9.2-color, 1-color printing available, the two printing units can be adjustable independently;                                  |                  |
| 10.With air jet for fast drying.                                                                                                |                  |
| Standard plate size                                                                                                             | 100x100 mm       |
| Worktable                                                                                                                       | diameter:420 mm  |
| Max.printing speed                                                                                                              | 1000 pcs/hr      |
| Air consumption                                                                                                                 | 170 L/min (6bar) |
| Dimensions                                                                                                                      | 450x985x1370 mm  |
| Weight                                                                                                                          | 140 Kg           |