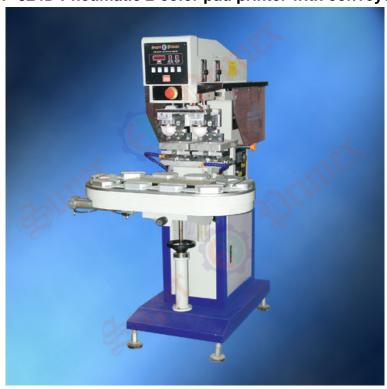

## Product Details

- 1.Each function controlled by microprocessor for easy operation;
- 2. Five-digit auto counter built in;
- 3. High quality aluminium alloy is used to make structure solid and weight light;
- 4.Ink roller is used for ink covering, so it is easy to clean, install and uninstall;
- 5.Independent pad up/down stroke and speed adjustment;
- 6. Auto balanced doctor blade available for efficient ink scraping;
- 7. Printing speed adjustable to fulfil various requirements;
- 8. "Inking twice, printing once" for thick ink film;
- 9. Able to sweep forward/backward without lowering pad to avoid ink drying at intervals;
- 10.2-color and 1-color printing available;
- 11. Drying with auto air blowing for easy color registration.

| Standard plate size | 100x100 mm       |
|---------------------|------------------|
| Worktable           | 94x110 mm        |
| Max.printing speed  | 1400 pcs/hr      |
| Air consumption     | 170 L/min (6bar) |
| Dimensions          | 795x1000x1370 mm |
| Weight              | 160 Kg           |