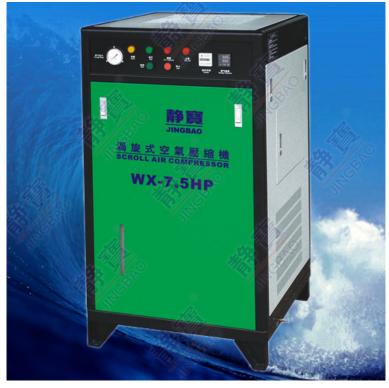

## WX-7.5HP Scroll air compressor

| Product Details                                                                                                                       |                    |
|---------------------------------------------------------------------------------------------------------------------------------------|--------------------|
| Widely used in spray and cooting, electronic, spin machine, toy, chemical, printing, food, medicine.(If food or medicine will contact |                    |
| with compress air an active-carbon filter is recommended).                                                                            |                    |
| Power                                                                                                                                 | 7.5 HP(5.5KW)      |
| Power supply                                                                                                                          | 380V/50Hz          |
| Air Output                                                                                                                            | 0.9/0.8/0.6 M3/min |
| Working Pressure                                                                                                                      | 0.7/0.8/1 mpa      |
| Noise                                                                                                                                 | 56 db              |
| Dimensions                                                                                                                            | 850x650x1100 mm    |
| Weight                                                                                                                                | 250 Kg             |