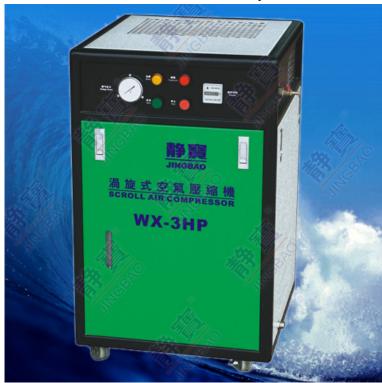

## Scroll air compressor series

| Product Details                                                                                                                       |                |
|---------------------------------------------------------------------------------------------------------------------------------------|----------------|
| Widely used in spray and cooting, electronic, spin machine, toy, chemical, printing, food, medicine.(If food or medicine will contact |                |
| with compress air an active-carbon filter is recommended).                                                                            |                |
| Power                                                                                                                                 | 3HP (2.2KW)    |
| Power supply                                                                                                                          | 380V/50Hz      |
| Air Output                                                                                                                            | 0.25M3/min     |
| Working Pressure                                                                                                                      | 0.8mpa         |
| Noise                                                                                                                                 | 54db           |
| Dimensions                                                                                                                            | 530x540x900 mm |
| Weight                                                                                                                                | 138Kg          |