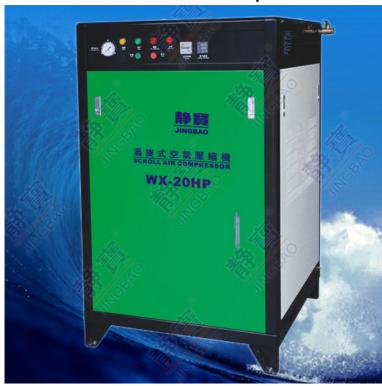

## **Scroll air compressor series**

| Product Details                                                                                                                       |                    |
|---------------------------------------------------------------------------------------------------------------------------------------|--------------------|
| Widely used in spray and cooting, electronic, spin machine, toy, chemical, printing, food, medicine.(If food or medicine will contact |                    |
| with compress air an active-carbon filter is recommended).                                                                            |                    |
| Power                                                                                                                                 | 15KW (20HP)        |
| Power supply                                                                                                                          | 380V/50Hz          |
| Air Output                                                                                                                            | 2.3/2.1/1.7 M3/min |
| Working Pressure                                                                                                                      | 0.7/0.8/1 mpa      |
| Noise                                                                                                                                 | 63 db              |
| Dimensions                                                                                                                            | 870x870x1400 mm    |
| Weight                                                                                                                                | 520KG              |