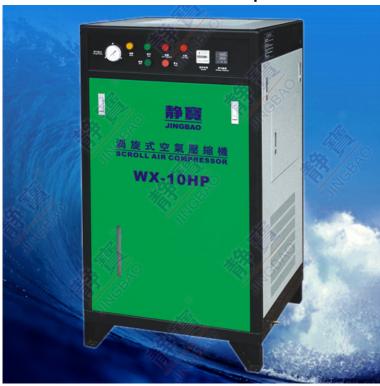

## **Scroll air compressor series**

| Product Details                                                                                                                       |                  |
|---------------------------------------------------------------------------------------------------------------------------------------|------------------|
| Widely used in spray and cooting, electronic, spin machine, toy, chemical, printing, food, medicine.(If food or medicine will contact |                  |
| with compress air an active-carbon filter is recommended).                                                                            |                  |
| Power                                                                                                                                 | 7.5KW(10HP)      |
| Power supply                                                                                                                          | 380V/50Hz        |
| Air Output                                                                                                                            | 1.2/1/0.7 M3/min |
| Working Pressure                                                                                                                      | 0.7/0.8/1 mpa    |
| Noise                                                                                                                                 | 60 db            |
| Dimensions                                                                                                                            | 720x700x1350 mm  |
| Weight                                                                                                                                | 300 KG           |