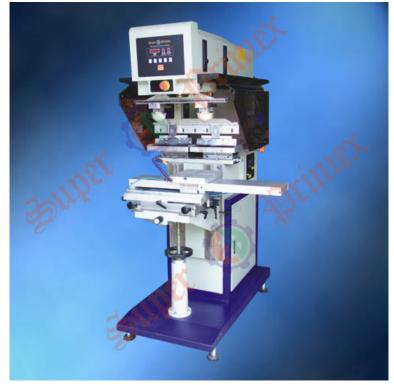

## SP-8210SD Pneumatic 2-color pad printer with shuttle

| Product Details                                                                          |                  |
|------------------------------------------------------------------------------------------|------------------|
| 1.Each function is controlled by microprocessor for easy operation;                      |                  |
| 2.5-digit auto counter built in;                                                         |                  |
| 3. High quality aluminium alloy is used to make structure solid and weight light;        |                  |
| 4.Ink roller is used for ink covering, so it is easy to clean, install and uninstall;    |                  |
| 5.Independent pad up/down stroke and speed adjustment;                                   |                  |
| 6.Auto balanced doctor blade available for efficient ink scraping;                       |                  |
| 7.Printing speed adjustable to fulfil various requirements;                              |                  |
| 8."Inking twice, printing once" for thick ink film;                                      |                  |
| 9. Able to sweep forward/backward without lowering pad to avoid ink drying at intervals; |                  |
| 10.4-color, 2-color and 1-color printing available;                                      |                  |
| 11.Drying with auto air blowing for easy color registration.                             |                  |
| Standard plate size                                                                      | 250x250 mm       |
| Worktable                                                                                | 210x250 mm       |
| Max.printing speed                                                                       | 600 pcs/hr       |
| Air consumption                                                                          | 626 L/min (6bar) |
| Dimensions                                                                               | 1200x650x1750 mm |
| Weight                                                                                   | 255 Kg           |