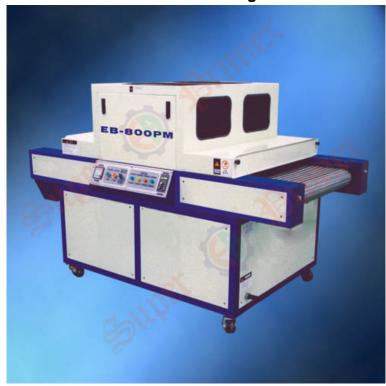

## **Printing peripheral series**

| Product Details                                                                                                                  |                  |
|----------------------------------------------------------------------------------------------------------------------------------|------------------|
| The machine is mainly used for the curing of UV ink and varnish on various surface of paper, gift packing box, hanging calendar, |                  |
| ultraviolet fakement-proof printing, PVC membrane paper, circuit board, plastic products and so on.                              |                  |
| Max.substrate size                                                                                                               | 800*60MM         |
| Conveyor speed rang                                                                                                              | 1-10M/MIN        |
| Lamp wattage                                                                                                                     | 8KW/380V         |
| Total wattage                                                                                                                    | 8.5KW            |
| Dimensions                                                                                                                       | 2000*1130*1550MM |
| Weight                                                                                                                           | 150KG            |