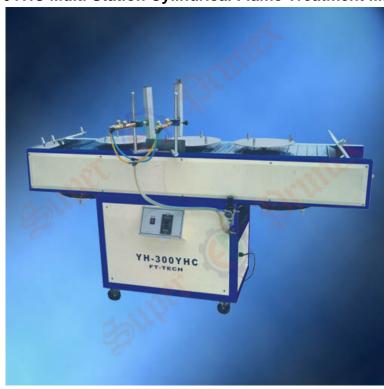

## **Printing peripheral series**

**EB-300YHC Multi Station Cylindrical Flame Treatment Machine** 

| Product Details                                                                                                                       |                        |
|---------------------------------------------------------------------------------------------------------------------------------------|------------------------|
| The product is mainly used for the surface flame treatment of various cylindrical PE and PP plastic products. The molecular structure |                        |
| for the surface of substrate treated by the machine is changed so that the print ink adherence is improved.                           |                        |
| Flame width                                                                                                                           | 250 mm                 |
| Fuel gas                                                                                                                              | standard liquefied gas |
| Power supply                                                                                                                          | 220 V/50Hz             |
| Dimensions                                                                                                                            | 1850×530×1200 mm       |