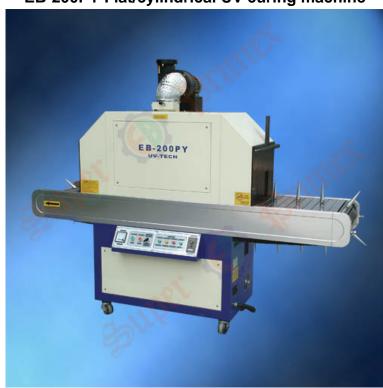

## **Printing peripheral series**

| Product Details                                                                                                                          |                     |
|------------------------------------------------------------------------------------------------------------------------------------------|---------------------|
| Floudel Delalis                                                                                                                          |                     |
| The machine is mainly used for the curing of printed UV ink on various surfaces such as bottles and cylindrical articles. It can also be |                     |
| usedfor the curing on flat surfaces after the light irradiation angle adjustment.                                                        |                     |
| Max.substrate size                                                                                                                       | 200x120 mm          |
|                                                                                                                                          | diameter:200x300 mm |
| Conveyor speed rang                                                                                                                      | 1-10M/MIN           |
| Lamp wattage                                                                                                                             | 5 KW                |
| Total wattage                                                                                                                            | 5.8 KW              |
| Dimensions                                                                                                                               | 2200*640*1780MM     |
| Weight                                                                                                                                   | 180 KG              |