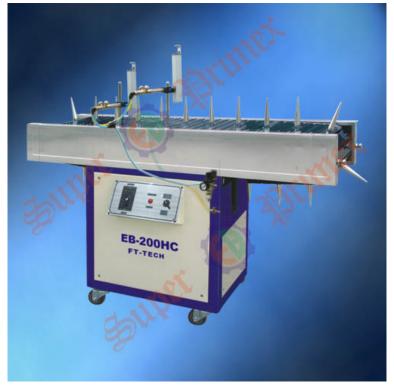

## EB-200HC Flame treatment machine

| Product Details                                                                                                                           |                        |
|-------------------------------------------------------------------------------------------------------------------------------------------|------------------------|
| 1.Mainly used for the surface pretreatment of PE and PP plastic products;                                                                 |                        |
| 2. Micro motor imported from Japan, stepless speed timing mode is adequate for different workpiece requirement;                           |                        |
| 3. The machine is two sides equipped with baffle-boards to improve the heat efficiency;                                                   |                        |
| 4. Advanced gushing nozzle is design generates a good combustion result, it is a product that saves energy;                               |                        |
| 5. According to the size of your product that is to be printed, replace the taper support to meet the different requirement of workpiece. |                        |
| Flame width                                                                                                                               | 200MM                  |
| Fuel gas                                                                                                                                  | standard liquefied gas |
| Power supply                                                                                                                              | 220V/50Hz              |
| Dimensions                                                                                                                                | 1500×480×1200 mm       |