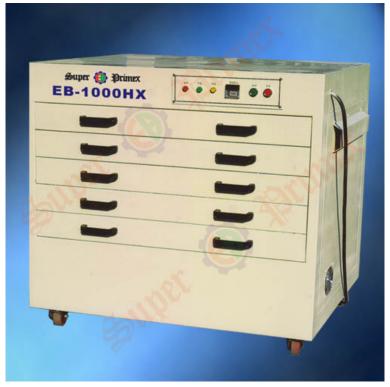

## EB-1000HX Screen stencil dryer

| Product Details                                                                                                                  |                |
|----------------------------------------------------------------------------------------------------------------------------------|----------------|
| 1.Drawer type structure provides independent operation. Screen stencil is horizontally put thus evenly dried.                    |                |
| 2. Temperature adjustment and constant tempeerature functions are available. The customer can select proper temperature based on |                |
| different period of stencil making.                                                                                              |                |
| 3. Ventilator is built in to effectively remove dust thus the stencil will not get dirt before it dries.                         |                |
| Max. screen frame size                                                                                                           | 1000x800 mm    |
| Temperature range                                                                                                                | ~70â" <i>f</i> |
| Wattage                                                                                                                          | ЗКШ            |
| Power supply                                                                                                                     | 220V/50Hz      |