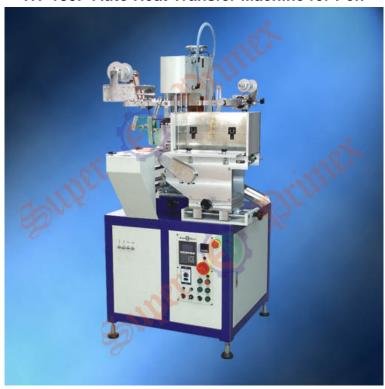

## **Product Details**

- 1. Programmer controller and LCD display ensure eas operation;
- 2.5-Digit auto counter is built in;
- 3. Rubber roller contacts with substrates in rotation form and the stamping head is adjustable;
- 4. High precision photo sensor is to monitor and control the feeding of foil with dots and a timer is used for the foil without dots;
- 5. Auto foil loading and taking off, suitable for batch production of cosmetics and pens;
- 6. Step motor for foil collecting develops printing precision;
- 7. Stamping pressure, temperature and speed are adjustable;
- 8. The height of printing head is adjustable.

| Rubber roller size  | diameter:100x180 mm |
|---------------------|---------------------|
| Heating power       | 1200 W              |
| Max. printing speed | 2000 pcs/hr         |
| Air consumption     | 281 L/min (6bar)    |
| Dimensions          | 1000x1150x1750 mm   |
| Weight              | 363 Kg              |