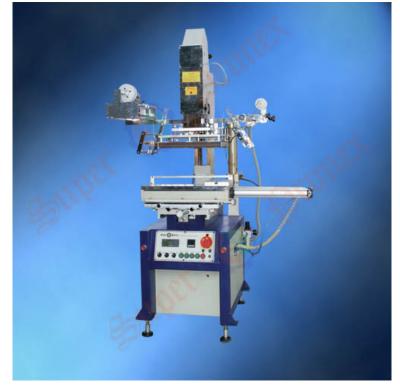

## H-400S Pneumatic flat/cylindrical hot stamping machine

| Product Details                                                                                                    |                  |
|--------------------------------------------------------------------------------------------------------------------|------------------|
| 1 Capable adjustment on stamping pressure, temperature and speed.                                                  |                  |
| 2 Easy and convenient to make position adjustment such as forth/back,left/right and turned slightly for worktable. |                  |
| 3 Auto and adjustable of foil feeding and winding.                                                                 |                  |
| 4 Both adjustment on stamping head height and cylinder stroke to meet appropriate height for various substrates.   |                  |
| 5 Control program for both flat and cylindrical stamping stored .                                                  |                  |
| Heat plate size                                                                                                    | 400x300 mm       |
| Heating power                                                                                                      | 3000 W           |
| Max. printing speed                                                                                                | 500 pcs/hr       |
| Air consumption                                                                                                    | 150 L/min (6bar) |
| Dimensions                                                                                                         | 870x1272x1830 mm |
| Weight                                                                                                             | 447 Kg           |