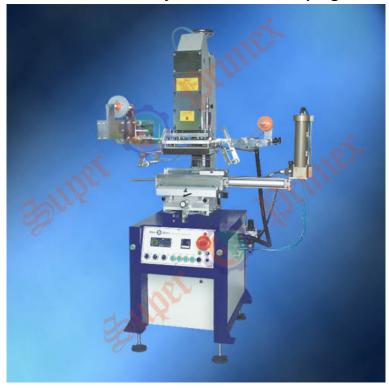

## Hot stamping machine series

H-250S Pneumatic flat/cylindrical hot stamping machine

## **Product Details**

- 1 Capable adjustment on stamping pressure, temperature and speed.
- 2 Easy and convenient to make position adjustment such as forth/back,left/right and turned slightly for worktable.
- 3 Auto and adjustable of foil feeding and winding.
- 4 Both adjustment on stamping head height and cylinder stroke to meet appropriate height for various substrates.
- 5 Control program for both flat and cylindrical stamping stored .

| Heat plate size     | 250x200 mm       |
|---------------------|------------------|
| Heating power       | 2000 W           |
| Max. printing speed | 600 pcs/hr       |
| Air consumption     | 180 L/min (6bar) |
| Dimensions          | 650x1120x1810 mm |
| Weight              | 293 Kg           |