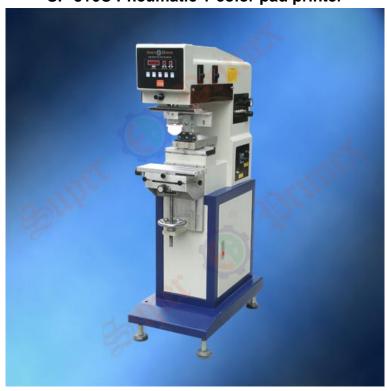

## **Pad printer series**

## **Product Details**

- 1. Micro-processor controls each function for high level of automation and simple operation;
- 2.5 digit auto counter built in;
- 3. High quality alumium used to make machine frame solid and weight light;
- 4. With ink roller easy for loading and cleaning;
- 5. Pad stroke and speed adjustable independently;
- 6. Auto balanced scraper ensures even pressuer;
- 7.Both printing stroke and speed are adjustable that meets different printing requirements;
- 8. Twice inking for printing once to obtain thicker ink film;
- 9.Ink flooding constantly without pad lowering down to prevent ink from drying at intervals.

| Standard plate size | 100x150 mm      |
|---------------------|-----------------|
| Worktable           | 115x280 mm      |
| Max.printing speed  | 1300pcs/hr      |
| Air consumption     | 126 L/min(6bar) |
| Dimensions          | 776x414x1340 mm |
| Weight              | 140 Kg          |