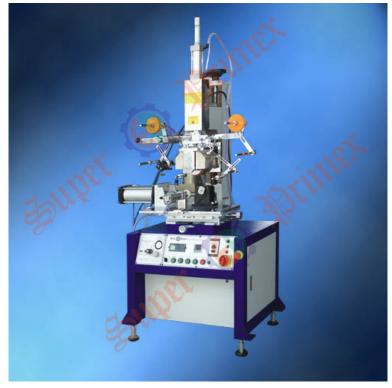

## H-200M Pneumatic hot stamping machine with profile modeling and rubber roller

Product Details

1 Installed with irregular shape component, able to stamp all polygon and irregular shaped surface beyond common heat transfer machine.

2 Workpiece rotated by irregular shape component, rubber roller rotates to stamp.

3 Microcomputer controlled, all function displayed by LCD (with Chinese and English available) for easy operation.

4 Adjustable stamping pressure, temperature, speed and stroke.

5 Built-in 5 digital auto counter.

6 Worktable can be adjusted at front/rear and right/left level.

7 Auto paper feeding and collecting.

8 Able to do flat printing after flat transfer worktable installed.