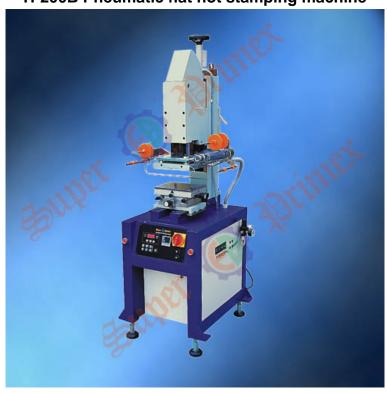

## Hot stamping machine series

H-200B Pneumatic flat hot stamping machine

## **Product Details**

- 1 Micro-processor control and pneumatic cylinder driven.
- 2 Capable adjustment on stamping pressure, temperature and speed.
- 3 Auto and adjustable of foil feeding and collecting.
- 4 Both adjustment on stamping head height and cylinder stroke to meet appropriate height for various substrates.

| Heat plate size     | 210x150 mm      |
|---------------------|-----------------|
| Heating power       | 1500 W          |
| Max. printing speed | 1000 pcs/hr     |
| Air consumption     | 25 L/min (6bar) |
| Dimensions          | 600x660x1710 mm |
| Weight              | 184 Kg          |