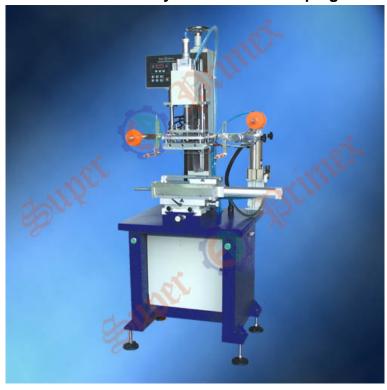

## Hot stamping machine series

H-198S Pneumatic flat/cylindrical hot stamping machine

## **Product Details**

- 1 Capable adjustment on stamping pressure, temperature and speed.
- 2 Easy and convenient to make position adjustment such as forth/back,left/right and turned slightly for worktable.
- 3 Auto and adjustable of foil feeding and winding.
- 4 Both adjustment on stamping head height and cylinder stroke to meet appropriate height for various substrates.
- 5 Control program for both flat and cylindrical stamping stored .

| Heat plate size     | 200x150 mm  |
|---------------------|-------------|
| Heating power       | -           |
| Max. printing speed | 1500 pcs/hr |
| Air consumption     | -           |
| Dimensions          | -           |
| Weight              | -           |