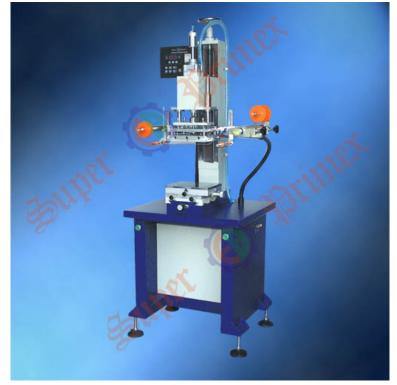

## Hot stamping machine series

## H-198 Pneumatic flat hot stamping machine

| Product Details                                                                                                  |             |
|------------------------------------------------------------------------------------------------------------------|-------------|
| 1 Micro-processor control and pneumatic cylinder driven.                                                         |             |
| 2 Capable adjustment on stamping pressure, temperature and speed.                                                |             |
| 3 Auto and adjustable of foil feeding and collecting.                                                            |             |
| 4 Both adjustment on stamping head height and cylinder stroke to meet appropriate height for various substrates. |             |
| Heat plate size                                                                                                  | 200x150 mm  |
| Heating power                                                                                                    | -           |
| Max. printing speed                                                                                              | 1800 pcs/hr |
| Air consumption                                                                                                  | -           |
| Dimensions                                                                                                       | -           |
| Weight                                                                                                           | -           |