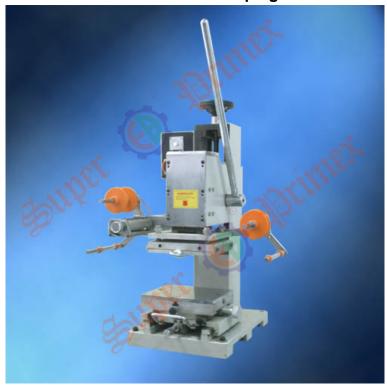

## Hot stamping machine series

H-190 Manual flat hot stamping machine

## **Product Details**

- 1. Manual stamping, auto foil feeding, without compressed air, leads to easy operation;
- 2. Stamping temperature adjustable range from room temperature to 400 oC;
- 3. Automatic four-digit counter installed;
- 4. Stamping pressure is adjustable to install;
- 5. Automatic rear-and-front worktable ensures safe and quick operation;
- 6. Worktable capable of slight adjustment to rear-and-front, left-and-right and rotation;
- 7. The height of the stamping head adjustable accordingly;
- 8. Automatic foil feeding and rolling with adjustable function.

| Heat plate size     | 150x200 mm     |
|---------------------|----------------|
| Heating power       | 1000 W         |
| Max. printing speed | 800 pcs/hr     |
| Air consumption     | -              |
| Dimensions          | 480x470x720 mm |
| Weight              | 106 Kg         |