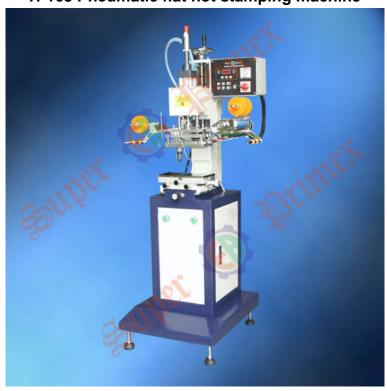

## Hot stamping machine series

H-168 Pneumatic flat hot stamping machine

## **Product Details**

- 1 Micro-processor control and pneumatic cylinder driven.
- 2 Capable adjustment on stamping pressure, temperature and speed.
- 3 Auto and adjustable of foil feeding and collecting.
- 4 Both adjustment on stamping head height and cylinder stroke to meet appropriate height for various substrates.

| Heat plate size     | 180x100 mm      |
|---------------------|-----------------|
| Heating power       | 900 W           |
| Max. printing speed | 1200 pcs/hr     |
| Air consumption     | 40 L/min (6bar) |
| Dimensions          | 530x580x1440 mm |
| Weight              | 102Kg           |