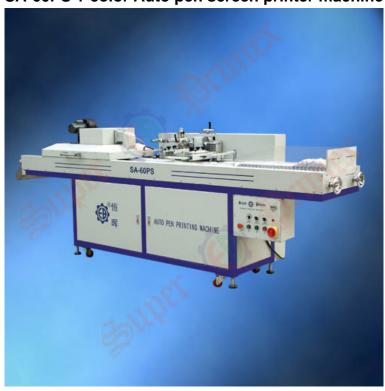

## Screen printer series

## **Product Details**

- 1. Specially designed for printing cylindrical objects like pen and cosmetic bottle;
- 2. Electrical screen printer for auto loading/unloading and counting function;
- 3.Be capable of drying. Hot air and UV for selection;
- 4. High and adjustable printing speed provides optimum printing result and easy operation.

| Max. Frame size       | -                                  |
|-----------------------|------------------------------------|
| Max. printing speed   | 60~70 pcs/min                      |
| Max. printing area    | diameter:7-diameter:19 or 80-220mm |
| Max. workpiece height | -                                  |
| Air consumption       | -                                  |
| Dimensions            | 3764×790×1350 mm                   |
| Weight                | 720 kg                             |