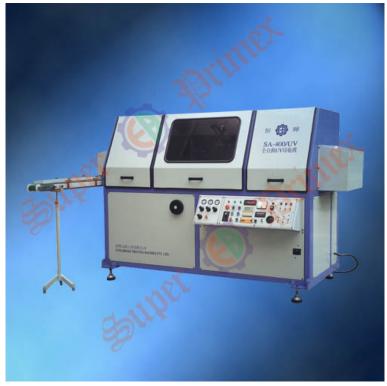

## Screen printer series

## **Product Details**

- 1. Full automatically printing suitable to print on various shades of cylindrical, elliptical and falt workpieces;
- 2. Coupled with auto workpiece feeding and loading system;
- 3.Flame treatment device adopted for re-treatment on PE or PP workpieces to get ultimate ink adhesion;
- 4. The function of workpiece placing in advance is built-in aiming on cylindrical or elliptical printing;
- 5. Electric sensor creates "no workpiece no printing" that leads to intelligent monitor and smart control;
- 6. High quality UV curing system adopted to ensure fast ink drying and color registration;
- 7. High printing speed that up to 4000pcs/hr will bring you with high productivity;
- 8. Conveniently and easily fixture adjustment and change that save your valuable time;
- 9. Multi-sets of this machine can achieve 2-color, 3-color and even 4-color auto printing system.