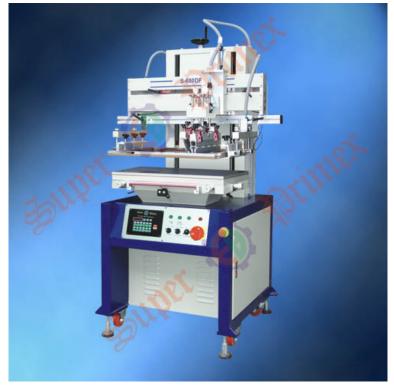

## S-600DF Pneumatic falt Screen Printer with vacuum table

**Product Details** 1. Miscroprocessor controls each function with high automation and easy operation. 2.5-Digit auto counter built in; 3.It has function of "triangle" which improves printing efficiency; 4.It has function of flat printing, vacuum table adopted; 5.Auto ink scraping and flooding and frame elevating make operation easy and ensure stable printing quality; 6. Printing stroke and speed are adjustable to meet different printing requirements; 7.Auto balanced squeegee ensures equalized printing pressure; 8. Flood blade holder cab be lifted by pneumatic so that screen replacing is easy and convenient; 9.Worktable can be adjusted forward/backward, left/right and rotated slightly. Screen frame can be finely adjusted up/down. Printing is high and adjustment easy. Max. Frame size 900x460 mm Max. printing speed 800 pcs/hr Max. printing area 350x550 mm Max. workpiece height 110 mm Air consumption 165 L/min (6bar) Dimensions 1055x795x1820 mm Weight 320 Kg